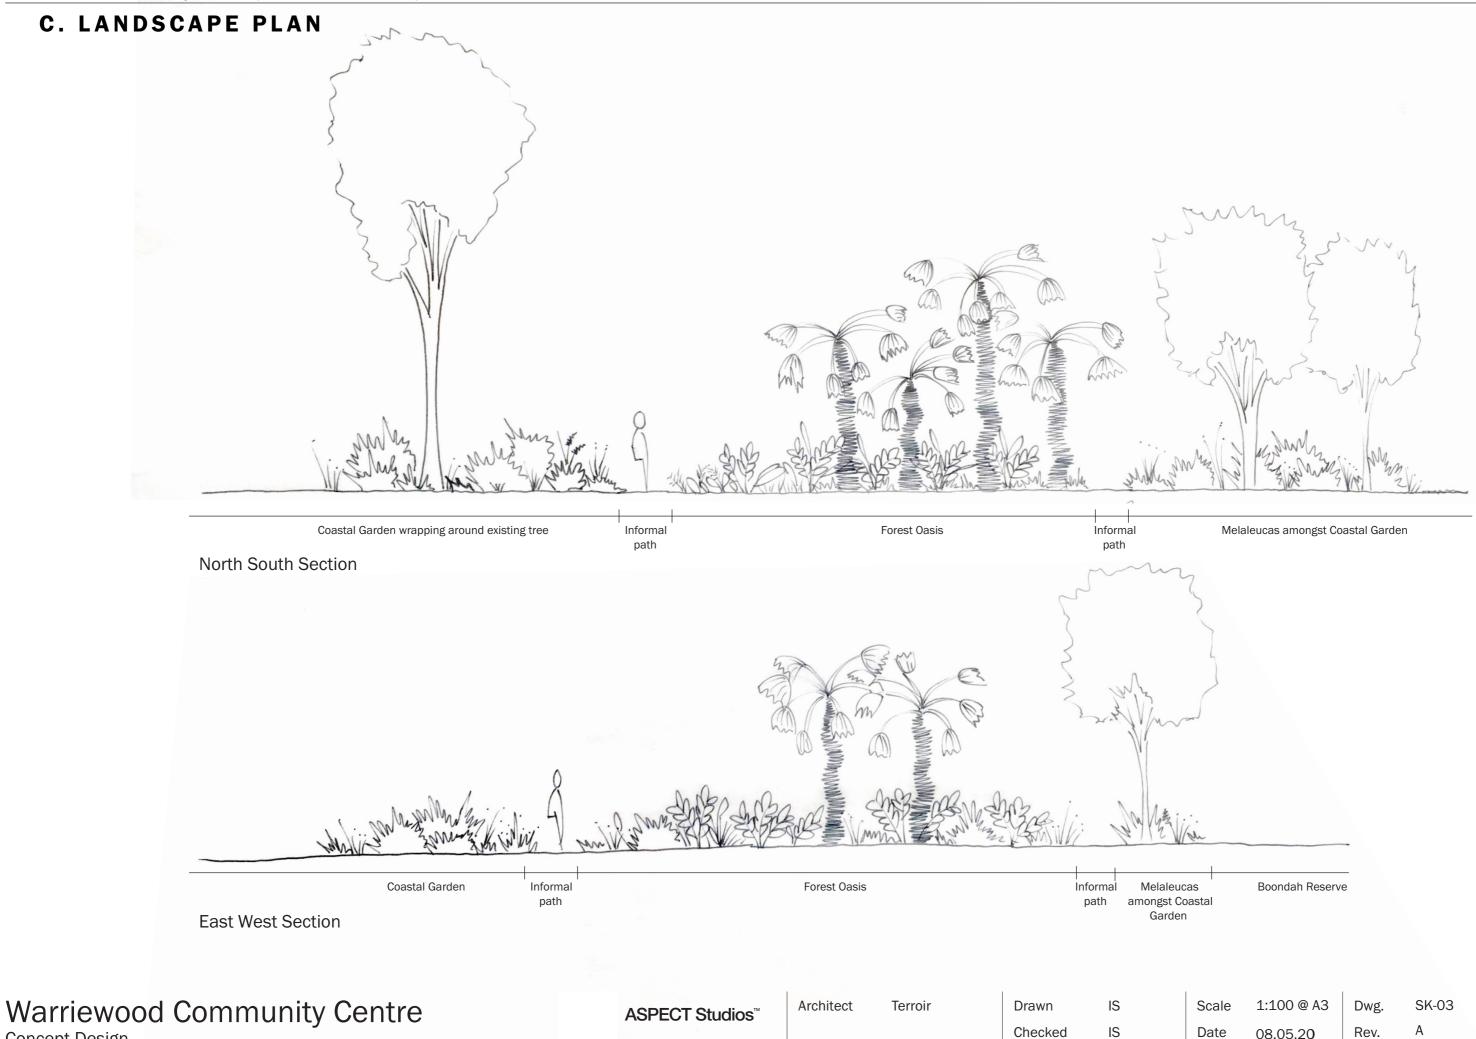

#### C. LANDSCAPE PLAN

Coastal Garden

## C. LANDSCAPE PLAN

#### Forest Oasis

- Oasis with protection from the elements
- Native and endemic vegetation of the Swamp Sclerophyll Forest

#### Coastal Garden

- Rich textures and layers of native vegetation of a variety of colours, shapes
- Native and endemic coastal vegetation
- Maximum 1.2m planting height