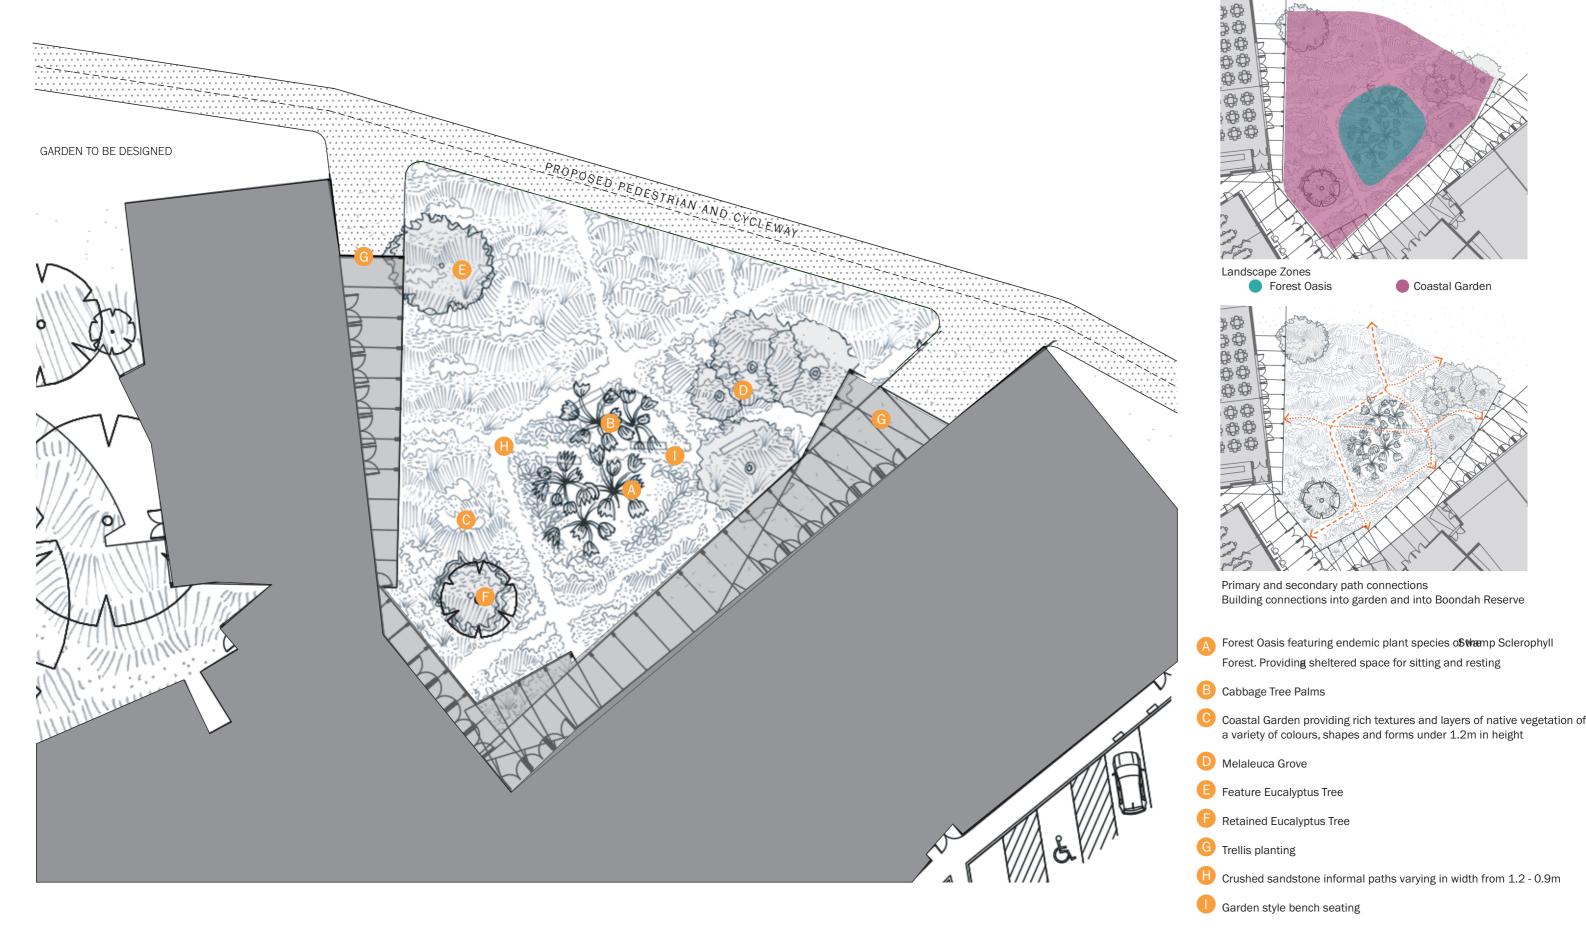

#### C. LANDSCAPE PLAN

Coastal Garden

## C. LANDSCAPE PLAN

#### The Garden

- Central focal point drawing people in from the building and reserve
- Clear view lines and pedestrian connections throughout the garden
- Oasis with protection from the elements

#### Forest Oasis

- Oasis with protection from the elements
- Native and endemic vegetation of the Swamp Sclerophyll Forest

#### Coastal Garden

- Rich textures and layers of native vegetation of a variety of colours, shapes
- Native and endemic coastal vegetation
- Maximum 1.2m planting height

# **Trellis**

- Framed garden views
- Borrowed views into Boondah Reserve

## Entry

- Focal point for entering **Community Centre**
- Statement palms of the Swamp Sclerophyll Forest with low groundcovers
- Tolerant of shady southern building aspect

# **Grassy Swathes**

- · Swathes of grasses
- Reinforce existing tree planting with additional eucalypts

# Boundary

- Landscape buffer between road and site
- Water sensitive urban design for water treatment and reuse

Warriewood Community Centre Concept Design

**ASPECT Studios**<sup>™</sup>

Architect

Terroir

Drawn Checked