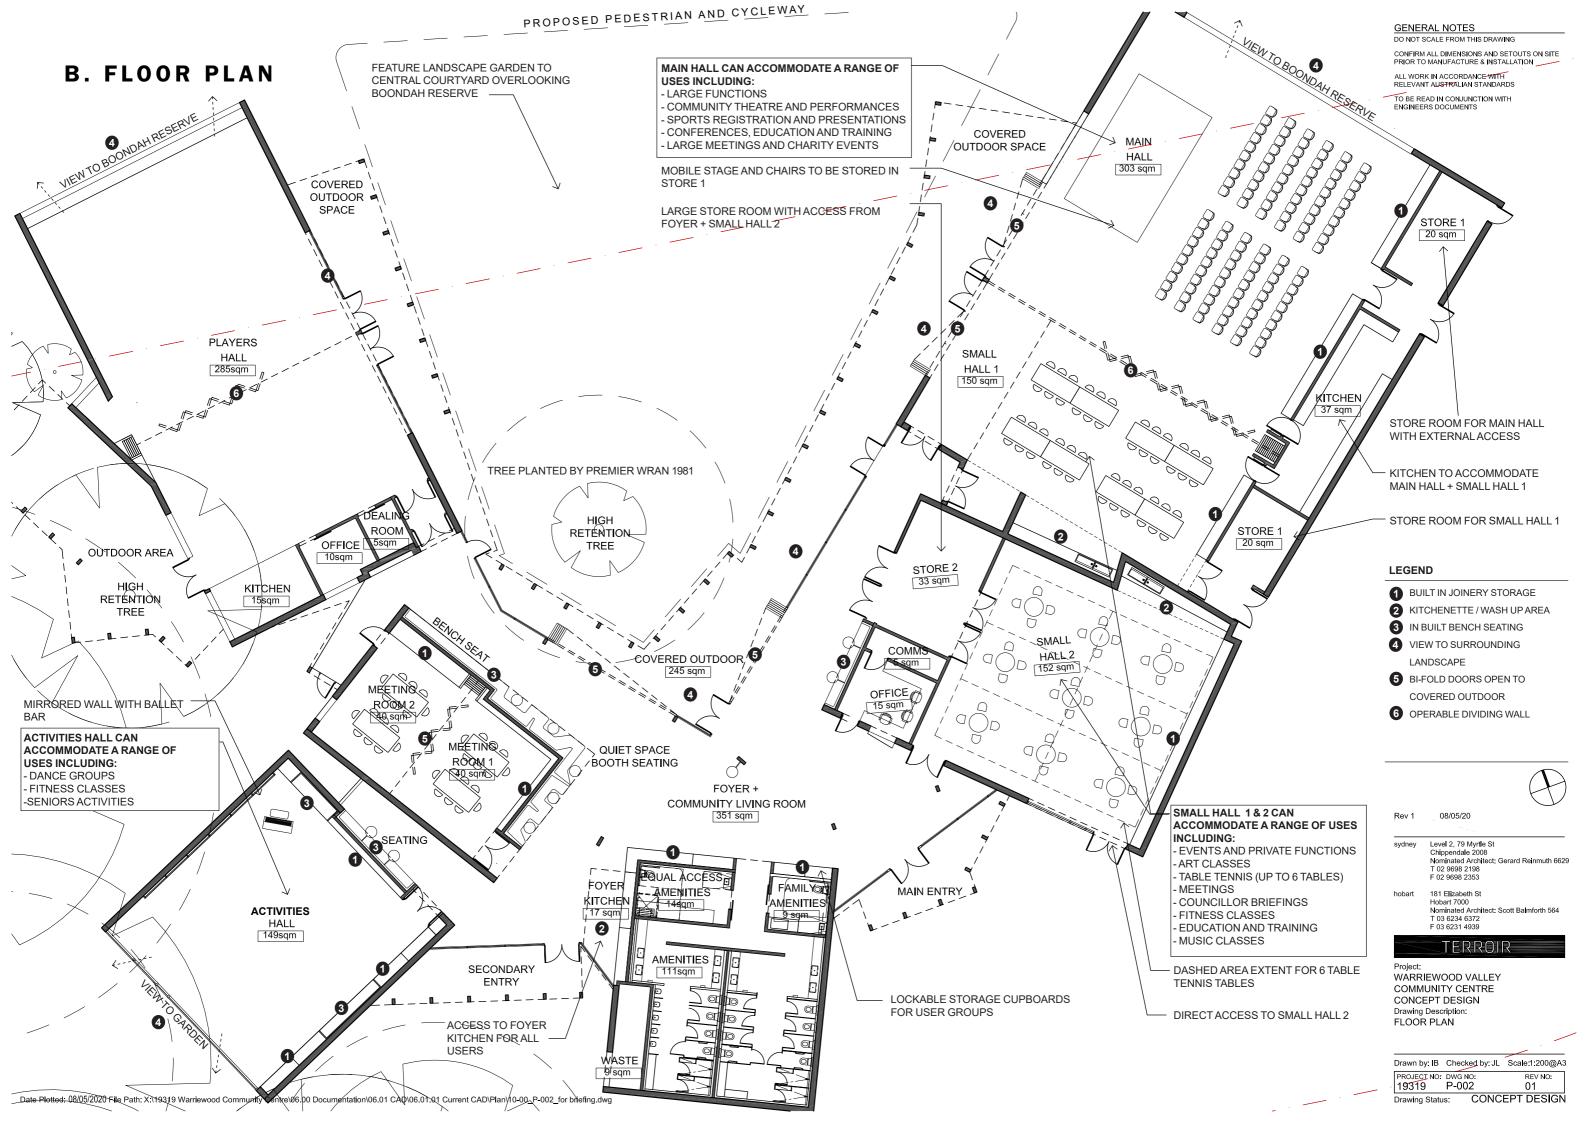

#### CONCEPT DESIGN - PUBLIC EXHIBITION

| A. SITE PLAN                                                                                                                         | 4                          |
|--------------------------------------------------------------------------------------------------------------------------------------|----------------------------|
| B. FLOOR PLAN                                                                                                                        | 5                          |
| C. LANDSCAPE PLAN                                                                                                                    | 6                          |
| D. CAR PARKING PLAN                                                                                                                  | 10                         |
| E. 3D MONTAGES WITH VIEWS FROM                                                                                                       |                            |
| I. BOONDAH RESERVE II. INTERSECTION OF JACKSONS RD AND PITTWATER RD III. BOONDAH RD IV. JACKSON RD V. PITTWATER RD (B-LINE BUS STOP) | 11<br>12<br>13<br>14<br>15 |
| V. FILLWALER RD (D-LINE DUS SIUF)                                                                                                    | 13                         |