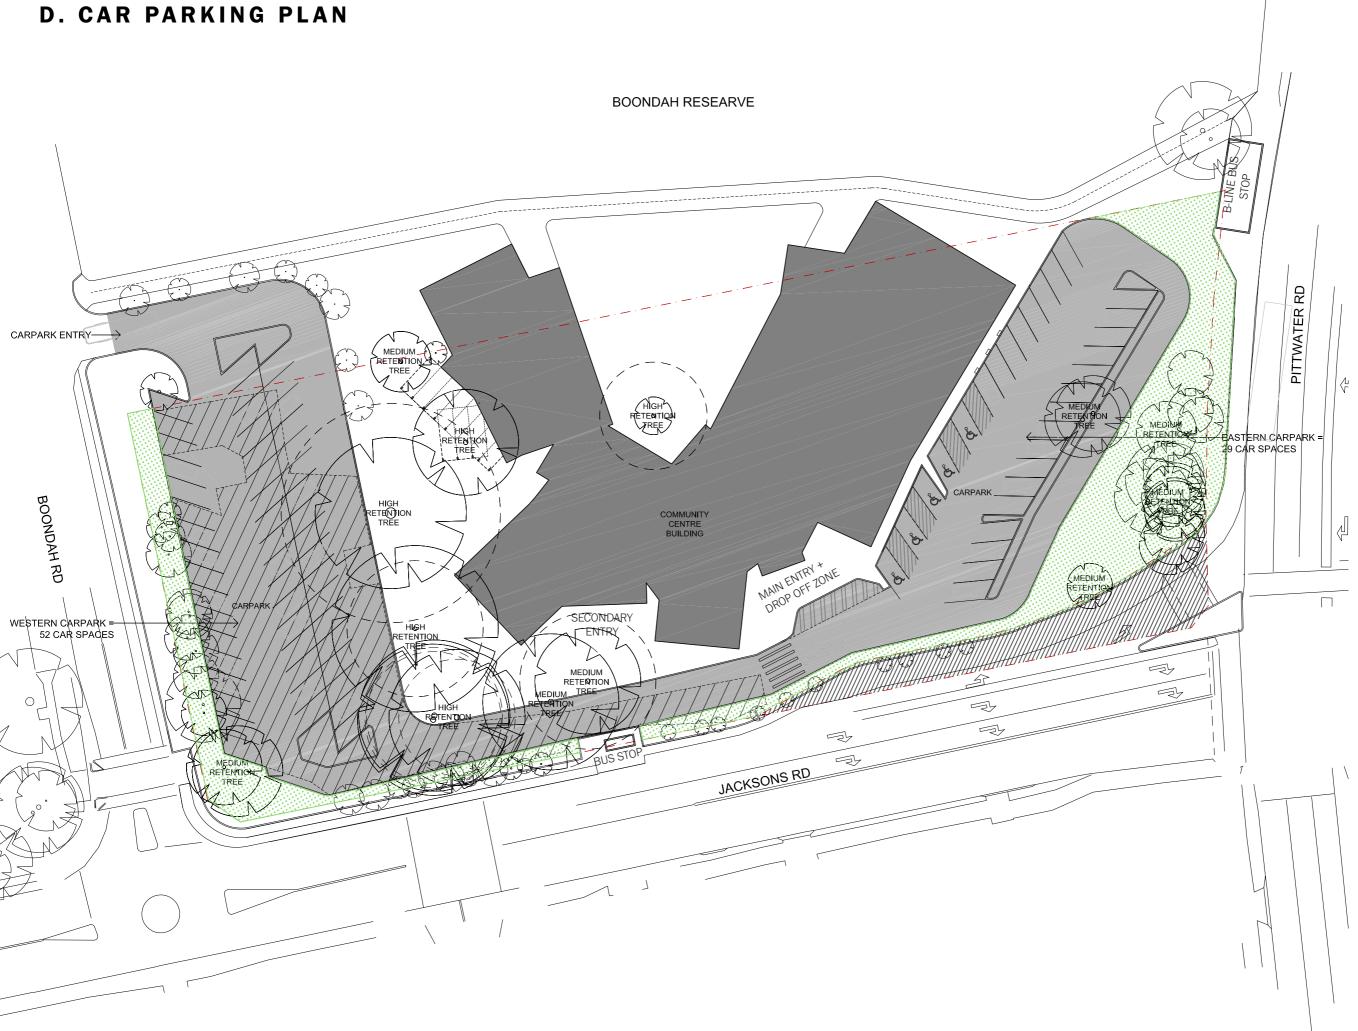

# D. CAR PARKING PLAN

 $Date\ Plotted:\ 08/05/2020\ File\ Path:\ X:\ 19319\ Warriewood\ Community\ Centre\ 106.00\ Documentation \ 106.01\ CAD\ 106.01.01\ Current\ CAD\ 106.01\ 106.01\ 106.01\ 106.01\ 106.01\ 106.01\ 106.01\ 106.01\ 106.01\ 106.01\ 106.01\ 106.01\ 106.01\ 106.01\ 106.01\ 106.01\ 106.01\ 106.01\ 106.01\ 106.01\ 106.01\ 106.01\ 106.01\ 106.01\ 106.01\ 106.01\ 106.01\ 106.01\ 106.01\ 106.01\ 106.01\ 106.01\ 106.01\ 106.01\ 106.01\ 106.01\ 106.01\ 106.01\ 106.01\ 106.01\ 106.01\ 106.01\ 106.01\ 106.01\ 106.01\ 106.01\ 106.01\ 106.01\ 106.01\ 106.01\ 106.01\ 106.01\ 106.01\ 106.01\ 106.01\ 106.01\ 106.01\ 106.01\ 106.01\ 106.01\ 106.01\ 106.01\ 106.01\ 106.01\ 106.01\ 106.01\ 106.01\ 106.01\ 106.01\ 106.01\ 106.01\ 106.01\ 106.01\ 106.01\ 106.01\ 106.01\ 106.01\ 106.01\ 106.01\ 106.01\ 106.01\ 106.01\ 106.01\ 106.01\ 106.01\ 106.01\ 106.01\ 106.01\ 106.01\ 106.01\ 106.01\ 106.01\ 106.01\ 106.01\ 106.01\ 106.01\ 106.01\ 106.01\ 106.01\ 106.01\ 106.01\ 106.01\ 106.01\ 106.01\ 106.01\ 106.01\ 106.01\ 106.01\ 106.01\ 106.01\ 106.01\ 106.01\ 106.01\ 106.01\ 106.01\ 106.01\ 106.01\ 106.01\ 106.01\ 106.01\ 106.01\ 106.01\ 106.01\ 106.01\ 106.01\ 106.01\ 106.01\ 106.01\ 106.01\ 106.01\ 106.01\ 106.01\ 106.01\ 106.01\ 106.01\ 106.01\ 106.01\ 106.01\ 106.01\ 106.01\ 106.01\ 106.01\ 106.01\ 106.01\ 106.01\ 106.01\ 106.01\ 106.01\ 106.01\ 106.01\ 106.01\ 106.01\ 106.01\ 106.01\ 106.01\ 106.01\ 106.01\ 106.01\ 106.01\ 106.01\ 106.01\ 106.01\ 106.01\ 106.01\ 106.01\ 106.01\ 106.01\ 106.01\ 106.01\ 106.01\ 106.01\ 106.01\ 106.01\ 106.01\ 106.01\ 106.01\ 106.01\ 106.01\ 106.01\ 106.01\ 106.01\ 106.01\ 106.01\ 106.01\ 106.01\ 106.01\ 106.01\ 106.01\ 106.01\ 106.01\ 106.01\ 106.01\ 106.01\ 106.01\ 106.01\ 106.01\ 106.01\ 106.01\ 106.01\ 106.01\ 106.01\ 106.01\ 106.01\ 106.01\ 106.01\ 106.01\ 106.01\ 106.01\ 106.01\ 106.01\ 106.01\ 106.01\ 106.01\ 106.01\ 106.01\ 106.01\ 106.01\ 106.01\ 106.01\ 106.01\ 106.01\ 106.01\ 106.01\ 106.01\ 106.01\ 106.01\ 106.01\ 106.01\ 106.01\ 106.01\ 106.01\ 106.01\ 106.01\ 106.01\ 106.01\ 106.01\ 106.01\ 106$ 

GENERAL NOTES

DO NOT SCALE FROM THIS DRAWING

CONFIRM ALL DIMENSIONS AND SETOUTS ON SITE PRIOR TO MANUFACTURE & INSTALLATION

ALL WORK IN ACCORDANCE WITH RELEVANT AUSTRALIAN STANDARDS

TO BE READ IN CONJUNCTION WITH ENGINEERS DOCUMENTS

LEGEND

BUILDING FOOTPRINT

SITE BOUNDARY 

PROPOSED CARPARK

POTENTIAL AREA OF EXISTING CARPARK TO BE RESURFACED

TOTAL CARSPACES = 81

LANDSCAPE BUFFER ZONE BETWEEN ROAD + SITE

**/////** 

PROPOSED SLIP LANE ZONE

08/05/20

sydney

Level 2, 79 Myrtle St Chippendale 2008 Nominated Architect: Gerard Reinmuth 6629 T 02 9698 2198 F 02 9698 2353

181 Elizabeth St Hobart 7000 Nominated Architect: Scott Balmforth 564 T 03 6234 6372 F 03 6231 4939

TERROIR

WARRIEWOOD VALLEY COMMUNITY CENTRE CONCEPT DESIGN Drawing Description:
CARPARKING PLAN

Drawn by: IB Checked by: JL Scale:1:500@A3 PROJECT NO: DWG NO: 19319 P-004

Drawing Status: CONCEPT DESIGN

E. 3D VIEWS CONCEPT FOR COUNCILLOR BRIEFING