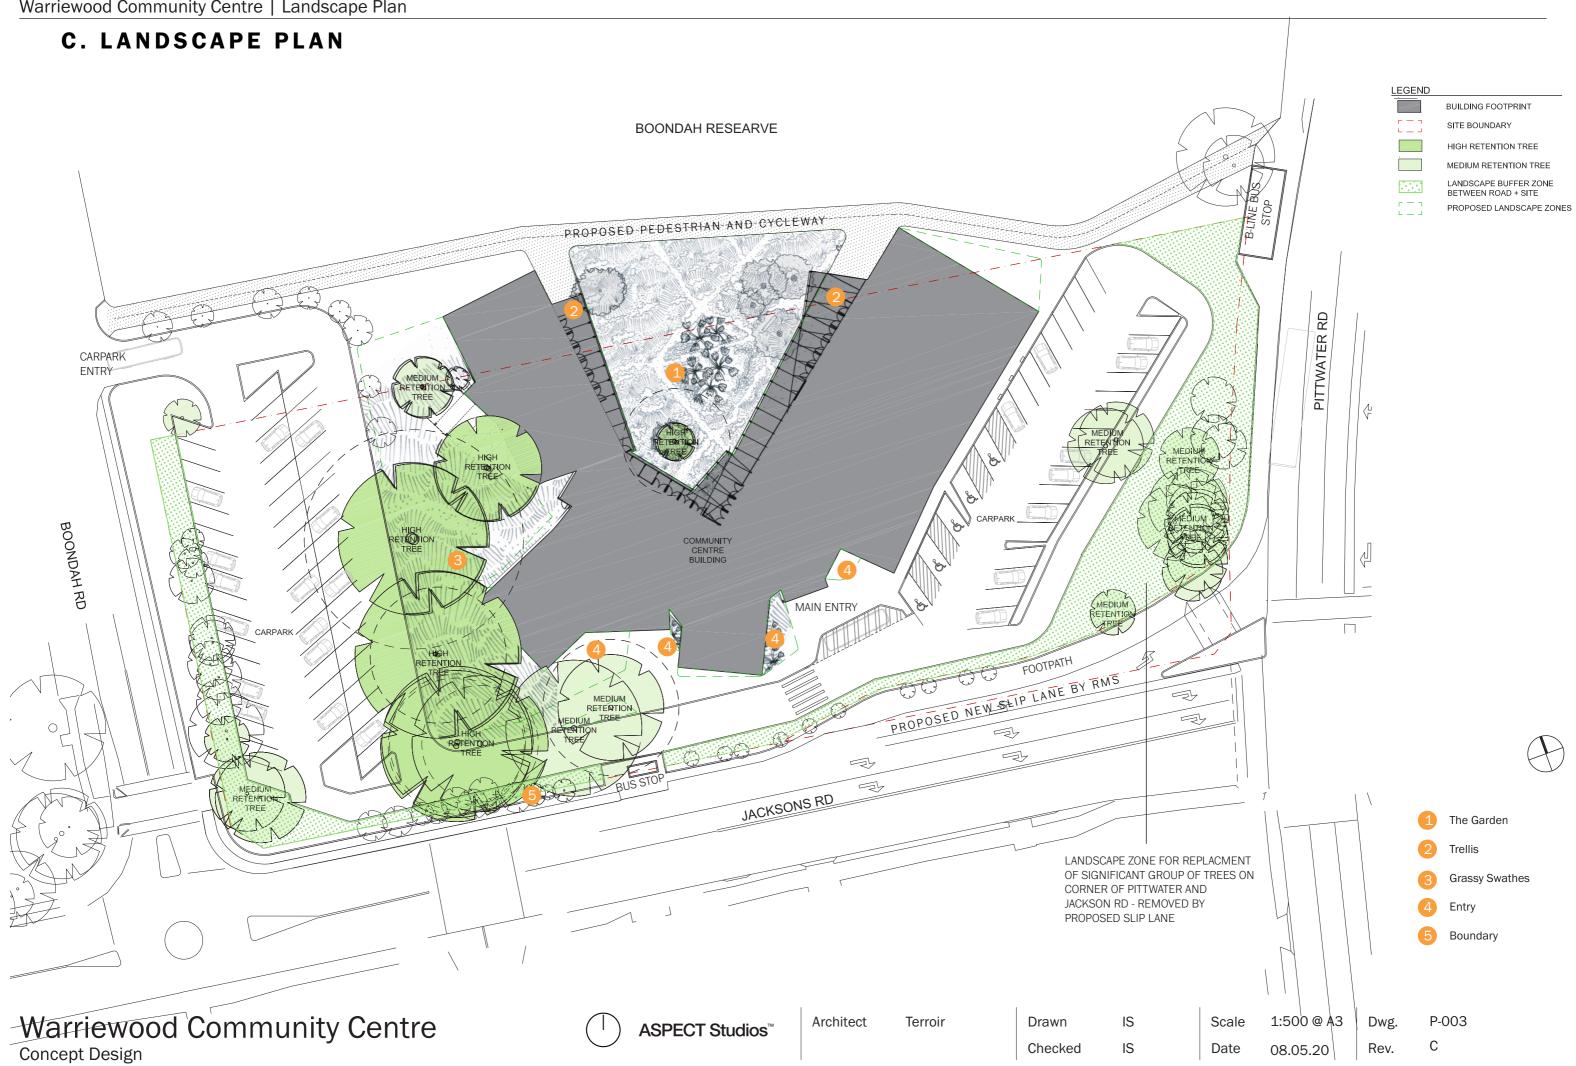

#### C. LANDSCAPE PLAN

Coastal Garden

## C. LANDSCAPE PLAN

#### The Garden

- Central focal point drawing people in from the building and reserve
- Clear view lines and pedestrian connections throughout the garden
- Oasis with protection from the elements

#### Forest Oasis

- Oasis with protection from the elements
- Native and endemic vegetation of the Swamp Sclerophyll Forest

#### Coastal Garden

- Rich textures and layers of native vegetation of a variety of colours, shapes
- Native and endemic coastal vegetation
- Maximum 1.2m planting height

# **Trellis**

- Framed garden views
- Borrowed views into Boondah Reserve

## Entry

- Focal point for entering **Community Centre**
- Statement palms of the Swamp Sclerophyll Forest with low groundcovers
- Tolerant of shady southern building aspect

# **Grassy Swathes**

- · Swathes of grasses
- Reinforce existing tree planting with additional eucalypts

# Boundary

- Landscape buffer between road and site
- Water sensitive urban design for water treatment and reuse

Warriewood Community Centre Concept Design

**ASPECT Studios**<sup>™</sup>

Architect

Terroir

Drawn Checked