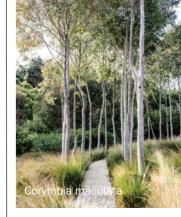

#### Forest Oasis

- Oasis with protection from the elements
- Native and endemic vegetation of the Swamp Sclerophyll Forest