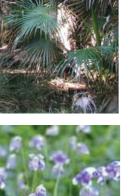

#### Forest Oasis

- Oasis with protection from the elements
- Native and endemic vegetation of the Swamp Sclerophyll Forest

## Entry

- Focal point for entering **Community Centre**
- Statement palms of the Swamp Sclerophyll Forest with low groundcovers
- Tolerant of shady southern building aspect