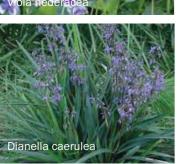

#### Coastal Garden

- Rich textures and layers of native vegetation of a variety of colours, shapes
- Native and endemic coastal vegetation
- Maximum 1.2m planting height