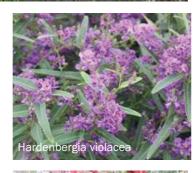

#### Coastal Garden

- Rich textures and layers of native vegetation of a variety of colours, shapes
- Native and endemic coastal vegetation
- Maximum 1.2m planting height