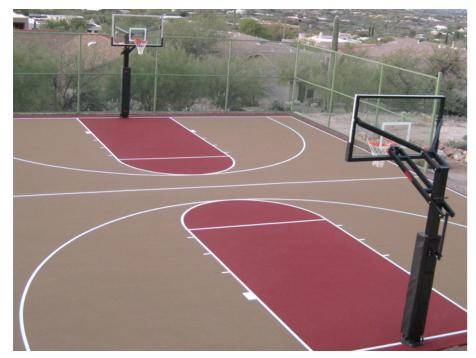

## KEY

- 1. EXISTING ASPHALT CARPARK
- 2. PROPOSED KERB AND GUTTER
- 3. EXISTING PLAYGROUND
- 4. SURF CLUB
- 5. RELOCATE ACCESSIBLE CAR PARKING
- 6. PROPOSED PEDESTRIAN KERB RAMPS
- 7. NEW BASKETBALL HALF COURT
- 8. SANDSTONE BLOCKS
- 9. REMOVABLE BOLLARDS
- 10. BENCH SEATING
- 11. SOFTFALL AREA WITH FITNESS EQUIPMENT
- 12. HANDBALL LINEMARKING

13. NEW VEHICLE CROSSOVER FOR MAINTENANCE / EMERGENCY ACCESS TO BEACH

14. EXISTING CONCRETE FOOTPATH

15. EXISTING PARK SETTING

Scale 1:200 @ A3

FITNESS EQUIPMENT

BASKETBALL COURT

BENCH SEAT

SANDSTONE BLOCKS