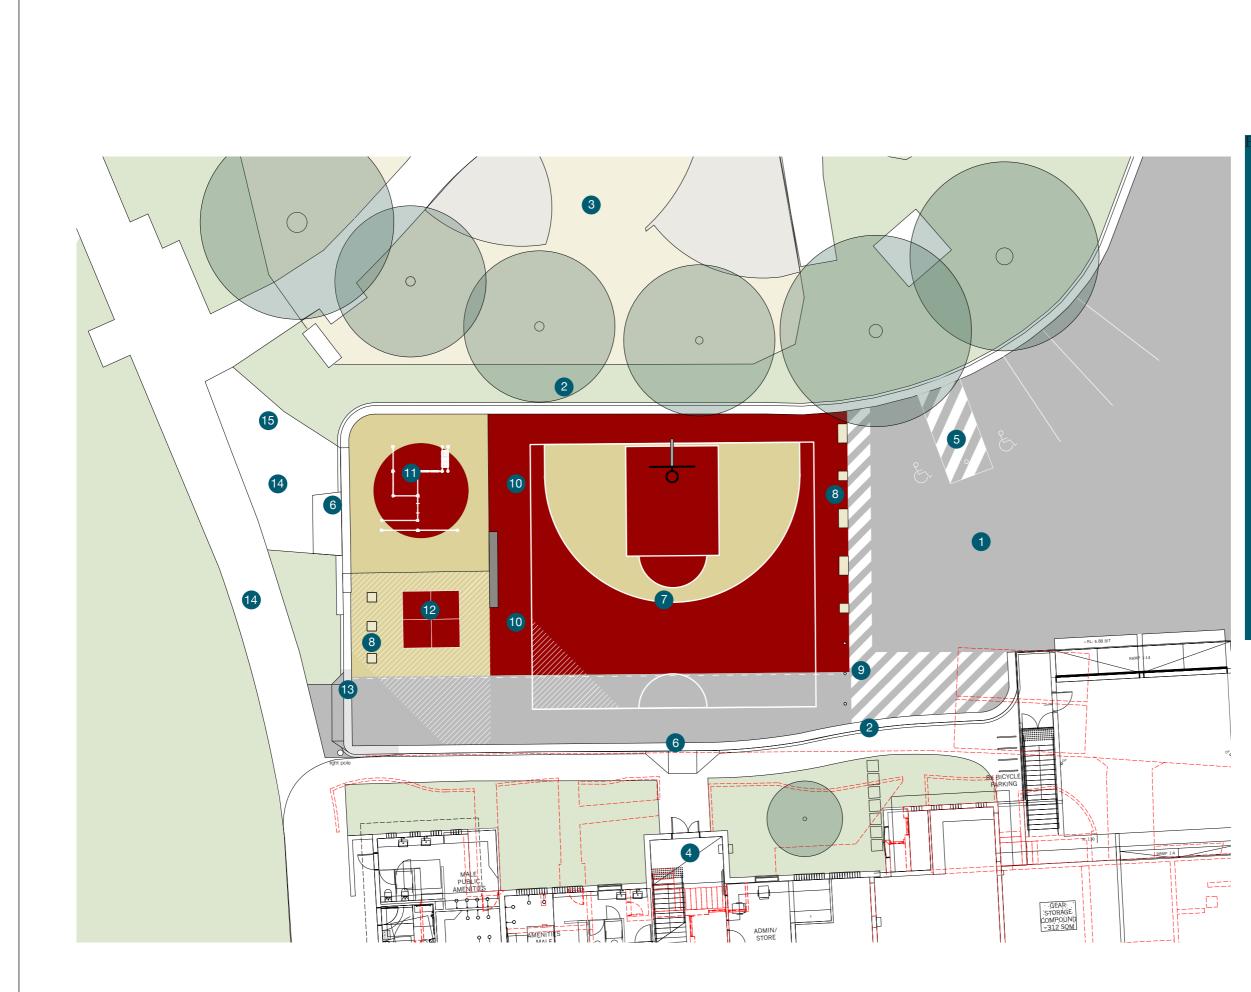

## KEY

- 1. EXISTING ASPHALT CARPARK
- 2. PROPOSED KERB AND GUTTER
- 3. EXISTING PLAYGROUND
- 4. SURF CLUB
- 5. RELOCATE ACCESSIBLE CAR PARKING
- 6. PROPOSED PEDESTRIAN KERB RAMPS
- 7. NEW BASKETBALL HALF COURT
- 8. SANDSTONE BLOCKS
- 9. REMOVABLE BOLLARDS
- 10. BENCH SEATING
- 11. SOFTFALL AREA WITH FITNESS EQUIPMENT
- 12. HANDBALL LINEMARKING

13. NEW VEHICLE CROSSOVER FOR MAINTENANCE / EMERGENCY ACCESS TO BEACH

14. EXISTING CONCRETE FOOTPATH

15. EXISTING PARK SETTING

Scale 1:200 @ A3

FITNESS EQUIPMENT

BASKETBALL COURT

BENCH SEAT

SANDSTONE BLOCKS