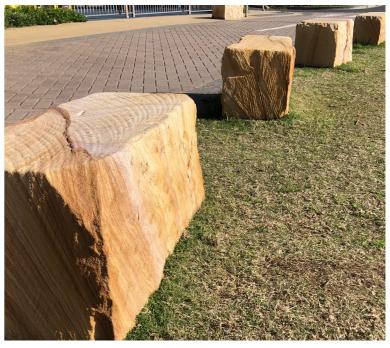

## KEY

- 1. EXISTING ASPHALT CARPARK
- 2. PROPOSED KERB AND GUTTER
- 3. EXISTING PLAYGROUND
- 4. SURF CLUB
- 5. RELOCATE ACCESSIBLE CAR PARKING
- 6. PROPOSED PEDESTRIAN KERB RAMPS
- 7. NEW BASKETBALL HALF COURT
- 8. SANDSTONE BLOCKS
- 9. REMOVABLE BOLLARDS
- 10. BENCH SEATING
- 11. SOFTFALL AREA WITH FITNESS EQUIPMENT
- 12. HANDBALL LINEMARKING

13. NEW VEHICLE CROSSOVER FOR MAINTENANCE / EMERGENCY ACCESS TO BEACH

14. EXISTING CONCRETE FOOTPATH

15. EXISTING PARK SETTING

Scale 1:200 @ A3

FITNESS EQUIPMENT

BASKETBALL COURT

BENCH SEAT

SANDSTONE BLOCKS