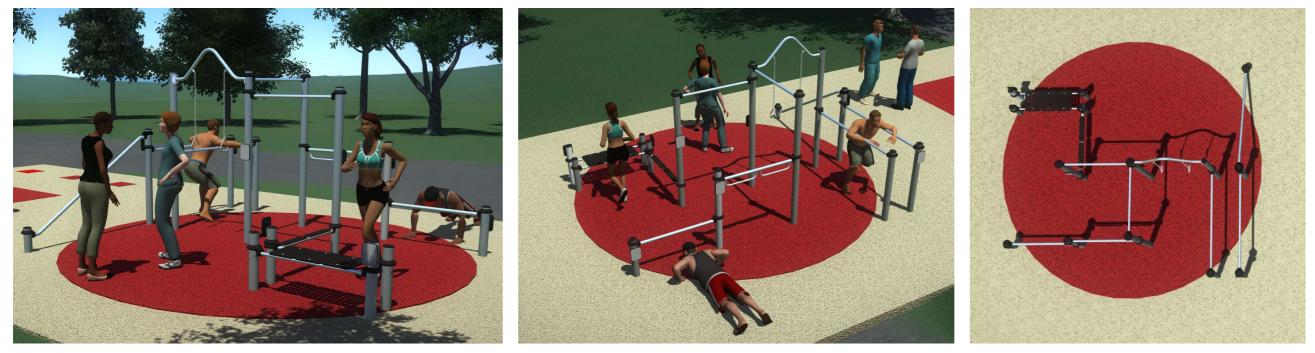

## KEY

- 1. EXISTING ASPHALT CARPARK
- 2. PROPOSED KERB AND GUTTER
- 3. EXISTING PLAYGROUND
- 4. SURF CLUB
- 5. RELOCATE ACCESSIBLE CAR PARKING
- 6. PROPOSED PEDESTRIAN KERB RAMPS
- 7. NEW BASKETBALL HALF COURT
- 8. SANDSTONE BLOCKS
- 9. REMOVABLE BOLLARDS
- 10. BENCH SEATING
- 11. SOFTFALL AREA WITH FITNESS EQUIPMENT
- 12. HANDBALL LINEMARKING

13. NEW VEHICLE CROSSOVER FOR MAINTENANCE / EMERGENCY ACCESS TO BEACH

14. EXISTING CONCRETE FOOTPATH

15. EXISTING PARK SETTING

Scale 1:200 @ A3

FITNESS EQUIPMENT

BASKETBALL COURT

BENCH SEAT

SANDSTONE BLOCKS